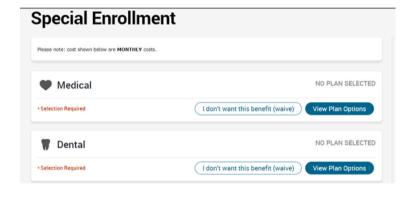

## STEP 4: REVIEW YOUR PLAN OPTIONS

Once you have reviewed and verified your personal information, you can review/select your plan options. Select "View Plan Options" to add or change coverage. Otherwise, select "I don't want this benefit" to waive this option.