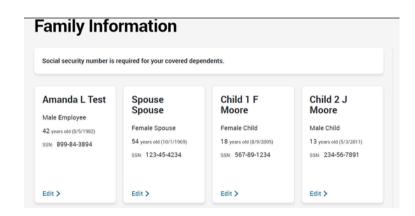

## STEP 3: ENTER YOUR PERSONAL AND FAMILY INFORMATION

Verify your personal and family information. If any of the people on your plan have recently acquired a social security number, it's important to update that here.