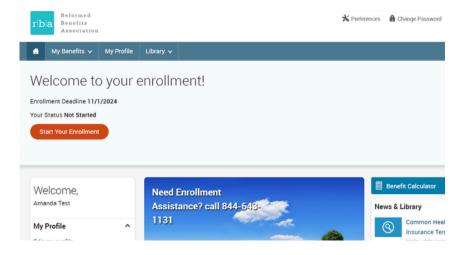

## STEP 2: START YOUR ENROLLMENT

Once you're logged in, select the orange "Start Your Enrollment" button.