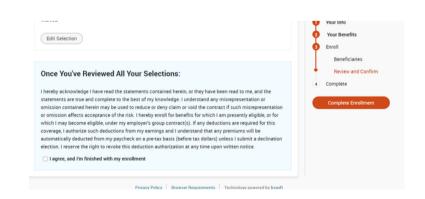

### STEP 5: REVIEW AND CONFIRM

You're almost done! Review and confirm your elections, then select "I agree, and am finished with my enrollment." From there, select the "Complete Enrollment" button on the right menu to submit your choices.