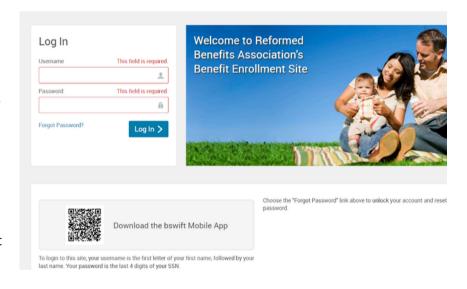

## STEP 1: LOGIN TO BSWIFT

You can login to bswift by going to reformedbenefits.org and clicking "Login" at the top right of our website. Or click here to go directly to the login page.

This is where you will enter your username and password. Your user name is the first letter of your first name followed by your last name. If this is your first time logging in this year, then your password will be the last four digits of your social security number.